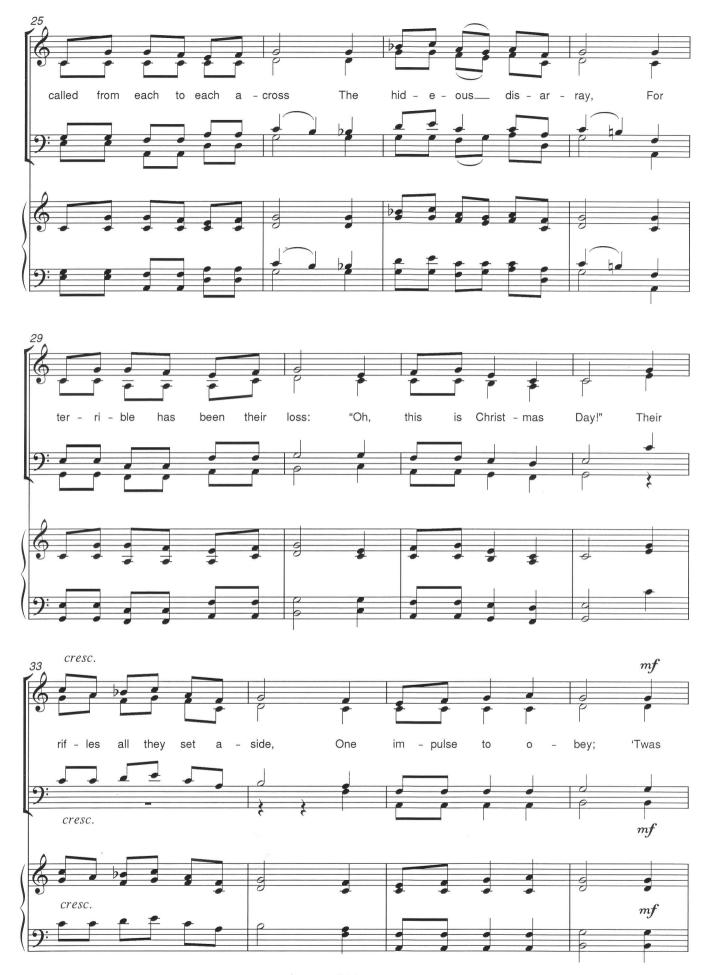

## A Carol from Flanders

for S.A.T.B. Choir & Organ (or Piano)

RM736

  for Solo Soprano, SATB Choir, Trumpet & Organ [RM474 Trumpet in C]
- RM628 Arthur Foote Three Songs Op.79 [1914-1918] for Voice & Piano
- RM740 Sadie Harrison '..when Love kept time..' for Double Bass & Piano
- RM731 David Heyes No Man's Land for Double Bass & Piano
- RM470 Josh Hummel- though poppies grow (John McCrae) for SATB Choir & Piano
- RM732 Douglas Mason A Carol from Flanders (Frederick Niven) for SATB Choir & Organ
- RM741 Anna R. Matthews From Flanders (Frederick Niven) for SATB Choir & Organ
- RM736 Ruth Mulligan A Carol from Flanders (Frederick Niven) for SATB Choir & Organ
- RM737 Ruth Mulligan A Carol from Flanders (Frederick Niven) for SSA Choir & Organ
- RM734 Richard Norris A Carol from Flanders (Frederick Niven) for SATB Choir & Organ
- RM723 Mary Rae Short Days Ago We Lived for Double Bass & Piano
- RM724 Mary Rae Short Days Ago We Lived for Double Bass Quartet
- RM469 Alan Smith In Flanders Fields (John McCrae) for SATB Choir & Organ
- RM735 Julian Abel Smith A Carol from Flanders (Frederick Niven) for SATB Choir & Organ
- RM466 Richard Storry In Flanders Fields (John McCrae)
   for SATB Choir, Trumpet & Piano [RM473 Trumpet in C]