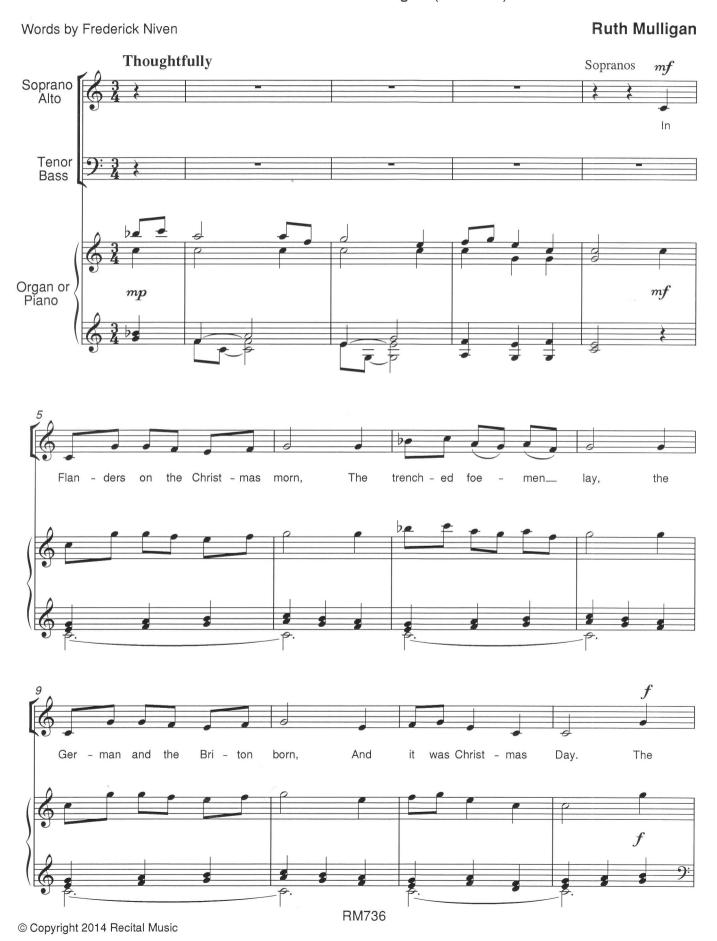

## A Carol from Flanders

for S.A.T.B. Choir & Organ (or Piano)

RM736

## In Flanders Fields

In Flanders Fields is a series of poignant and evocative choral works and songs with a theme of reconciliation and remembrance, set to iconic texts by John McCrae, Rupert Brooke and Frederick Niven, alongside newly composed instrumental music. Details are available on our website.

  for Solo Soprano, SATB Choir, Trumpet & Organ [RM474 Trumpet in C]
- RM628 Arthur Foote Three Songs Op.79 [1914-1918] for Voice & Piano
- RM740 Sadie Harrison '..when Love kept time..' for Double Bass & Piano
- RM731 David Heyes No Man's Land for Double Bass & Piano
- RM470 Josh Hummel- though poppies grow (John McCrae) for SATB Choir & Piano
- RM732 Douglas Mason A Carol from Flanders (Frederick Niven) for SATB Choir & Organ
- RM741 Anna R. Matthews From Flanders (Frederick Niven) for SATB Choir & Organ
- RM736 Ruth Mulligan A Carol from Flanders (Frederick Niven) for SATB Choir & Organ
- RM737 Ruth Mulligan A Carol from Flanders (Frederick Niven) for SSA Choir & Organ
- RM734 Richard Norris A Carol from Flanders (Frederick Niven) for SATB Choir & Organ
- RM723 Mary Rae Short Days Ago We Lived for Double Bass & Piano
- RM724 Mary Rae Short Days Ago We Lived for Double Bass Quartet
- RM469 Alan Smith In Flanders Fields (John McCrae) for SATB Choir & Organ
- RM735 Julian Abel Smith A Carol from Flanders (Frederick Niven) for SATB Choir & Organ
- RM466 Richard Storry In Flanders Fields (John McCrae)
   for SATB Choir, Trumpet & Piano [RM473 Trumpet in C]