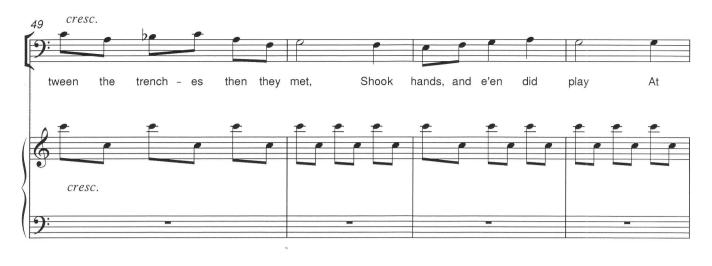

## A Carol from Flanders

for S.A.T.B. Choir & Organ (or Piano)

RM736

  for Solo Soprano, SATB Choir, Trumpet & Organ [RM474 Trumpet in C]
- RM628 Arthur Foote Three Songs Op.79 [1914-1918] for Voice & Piano
- RM740 Sadie Harrison '..when Love kept time..' for Double Bass & Piano
- RM731 David Heyes No Man's Land for Double Bass & Piano
- RM470 Josh Hummel- though poppies grow (John McCrae) for SATB Choir & Piano
- RM732 Douglas Mason A Carol from Flanders (Frederick Niven) for SATB Choir & Organ
- RM741 Anna R. Matthews From Flanders (Frederick Niven) for SATB Choir & Organ
- RM736 Ruth Mulligan A Carol from Flanders (Frederick Niven) for SATB Choir & Organ
- RM737 Ruth Mulligan A Carol from Flanders (Frederick Niven) for SSA Choir & Organ
- RM734 Richard Norris A Carol from Flanders (Frederick Niven) for SATB Choir & Organ
- RM723 Mary Rae Short Days Ago We Lived for Double Bass & Piano
- RM724 Mary Rae Short Days Ago We Lived for Double Bass Quartet
- RM469 Alan Smith In Flanders Fields (John McCrae) for SATB Choir & Organ
- RM735 Julian Abel Smith A Carol from Flanders (Frederick Niven) for SATB Choir & Organ
- RM466 Richard Storry In Flanders Fields (John McCrae)
   for SATB Choir, Trumpet & Piano [RM473 Trumpet in C]