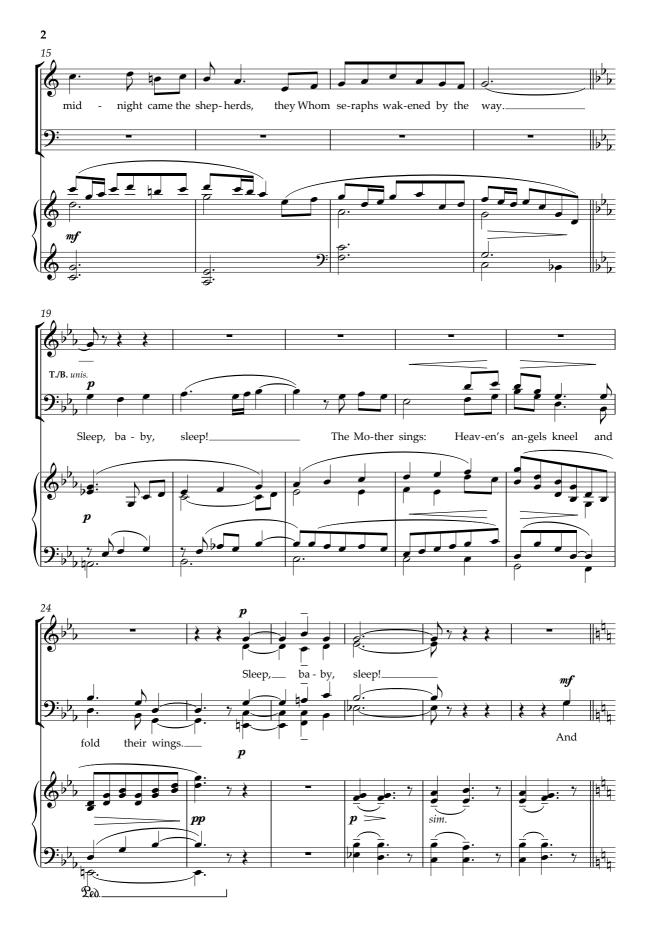

## Sleep, baby, sleep

Carol for SATB and piano or organ

\*Organists use pedal-board where appropriate, and where possible hold down notes with the fingers where piano pedalling is indicated Music C Alan Bullard 2011 Printed in Great Britain