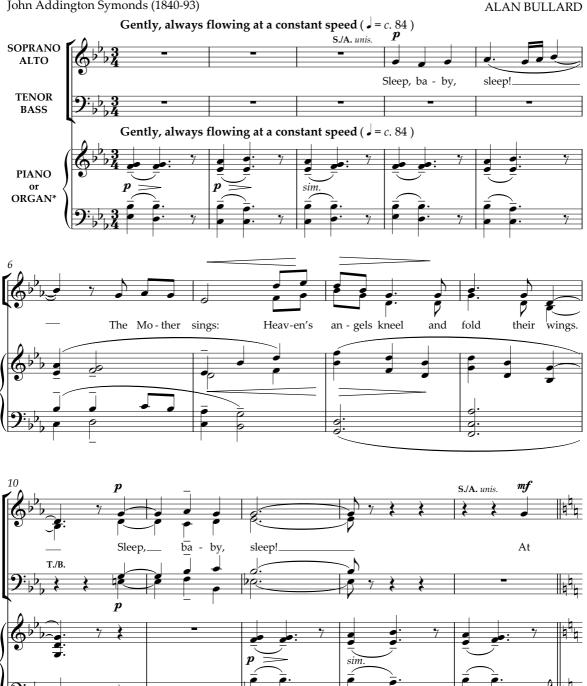

## Sleep, baby, sleep

Carol for SATB and piano or organ

\*Organists use pedal-board where appropriate, and where possible hold down notes with the fingers where piano pedalling is indicated Music C Alan Bullard 2011 Printed in Great Britain